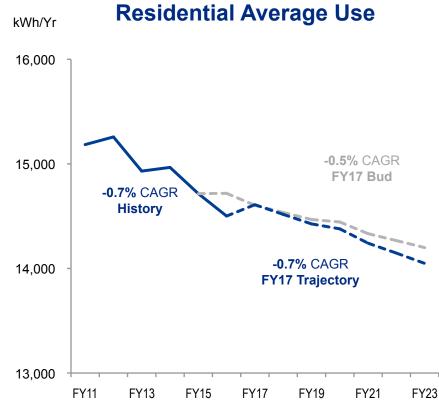

# Nation's **largest public utility**

Covers **80,000 square miles** and **9 million** people

**154** local power companies





#### TVA Residential Load Outlook

\_\_\_\_\_







## **GDP** vs Electricity Production

-----

**U.S. GDP Growth** 



## U.S. Electric Production Growth





#### **DOE Standards**







#### **RE 100 & BRC**



RE100 is a collaborative, global initiative of influential businesses committed to 100% renewable electricity, working to massively increase corporate demand for renewable energy.

















The goal of the BRC is to streamline and accelerate the corporate procurement of wind and utility-scale solar energy.

























### Questions?

-----





#### Contact

Frank Rapley

Senior Manager, EnergyRight® Solutions for the Home

fmrapley@tva.gov

615-232-6623