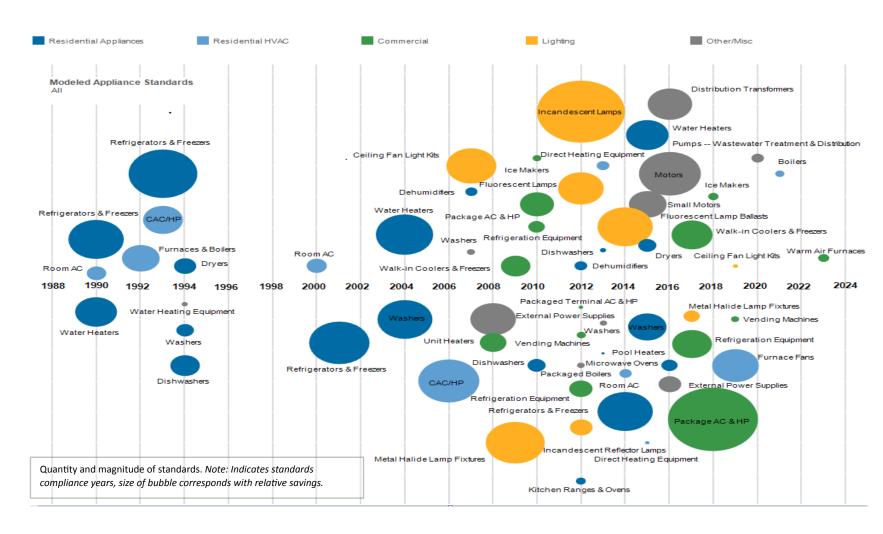

# Nation's **largest public utility**

Covers **80,000 square miles** and **9 million** people

**154** local power companies





#### TVA Residential Load Outlook

\_\_\_\_\_







## **GDP** vs Electricity Production

-----

**U.S. GDP Growth** 



## U.S. Electric Production Growth





#### **DOE Standards**







#### **RE 100 & BRC**



RE100 is a collaborative, global initiative of influential businesses committed to 100% renewable electricity, working to massively increase corporate demand for renewable energy.

















The goal of the BRC is to streamline and accelerate the corporate procurement of wind and utility-scale solar energy.

























### Questions?

-----





#### Contact

Frank Rapley

Senior Manager, EnergyRight® Solutions for the Home

fmrapley@tva.gov

615-232-6623